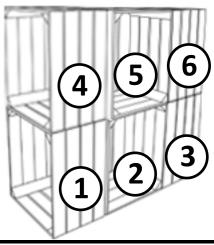

# Step 2.

Repeat step 1, placing the next 3 crates on top to create the unit. Affix using joining bolts and pre-drilled holes

provided.