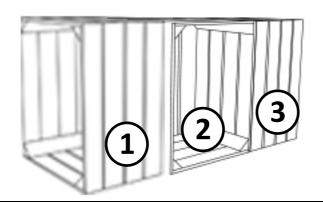

### Step 1.

Place Crates on the floor as shown and affix using joining bolts in pre-drilled holes provided.