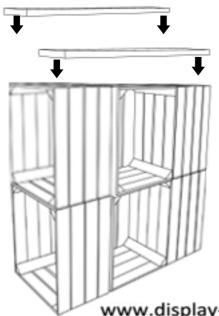

### Step 3.

Once all crates are in position and affixed securely, place the 2 x scaffold boards on top of the unit (fixings are not supplied for the shelves.)